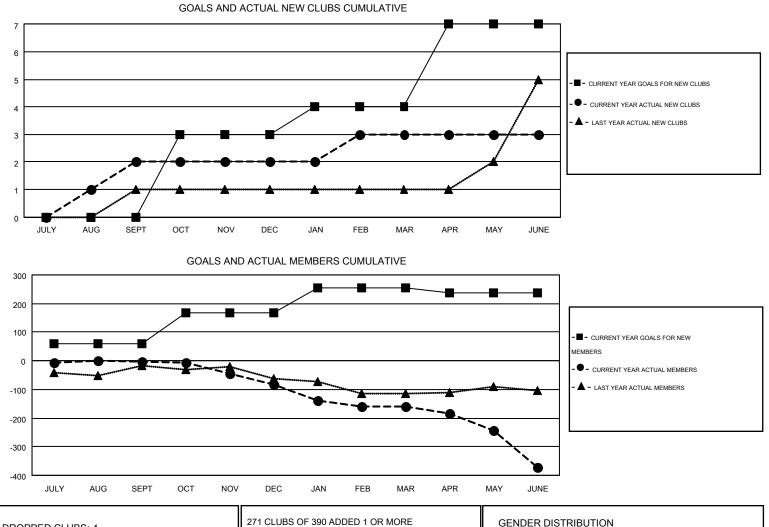

## GMT: HUCK TAINGAHUE

GMT CA 7

|               |                  | Clubs             |                  |                  | Members               |                    |                                        |                    |                  |  |
|---------------|------------------|-------------------|------------------|------------------|-----------------------|--------------------|----------------------------------------|--------------------|------------------|--|
|               | RESU             | _TS FOR 2014-2015 | i                |                  | RESULTS FOR 2014-2015 |                    |                                        |                    |                  |  |
| QUARTER       | NEW CLUB<br>GOAL | NEW CLUBS         | DROPPED<br>CLUBS | NET<br>GAIN/LOSS | QUARTER               | NEW MEMBER<br>GOAL | CHARTER AND<br>NEW<br>MEMBERS<br>ADDED | DROPPED<br>MEMBERS | NET<br>GAIN/LOSS |  |
| JULY/AUG/SEPT | 0                | 2                 | 2                | 0                | JULY/AUG/SEPT         | 59                 | 284                                    | 286                | -2               |  |
| OCT/NOV/DEC   | 3                | 0                 | 1                | -1               | OCT/NOV/DEC           | 109                | 207                                    | 289                | -82              |  |
| JAN/FEB/MAR   | 1                | 1                 | 1                | 0                | JAN/FEB/MAR           | 87                 | 162                                    | 238                | -76              |  |
| APR/MAY/JUNE  | 3                | 0                 | 0                | 0                | APR/MAY/JUNE          | -19                | 213                                    | 425                | -212             |  |